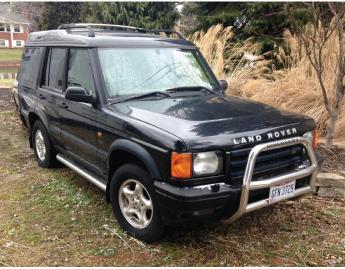

Directions: Take Whipple Ave. south of Belden Village or north of Fulton Rd. to Munson St. and west to auction. (Behind Planet Fitness). Watch for KIKO signs.

Autos: 1965 Sunbeam Alpine Series IV 2 door, convertible, 4 cyl, manual shift, extra 4 cyl engine - 2001 Land Rover Discovery II SUV, 4 door, V-8, 4X4 - 1993 Toyota Corolla 4 door, auto, 85K, one-owner - 1991 GMC Topkick box truck V-8 gas, auto, alum. skin 20' box w/ blow in insulation unit