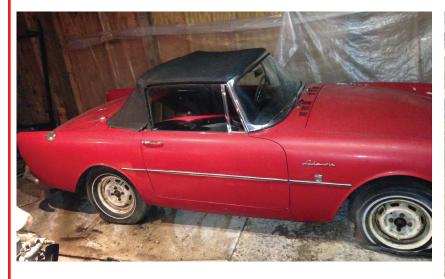

Directions: Take Whipple Ave. south of Belden Village or north of Fulton Rd. to Munson St. and west to auction. (Behind Planet Fitness). Watch for KIKO signs.

Autos: 1965 Sunbeam Alpine Series IV 2 door, convertible, 4 cyl, manual shift, extra 4 cyl engine - 2001 Land Rover Discovery II SUV, 4 door, V-8, 4X4 - 1993 Toyota Corolla 4 door, auto, 85K, one-owner - 1991 GMC Topkick box truck V-8 gas, auto, alum. skin 20' box w/ blow in insulation unit