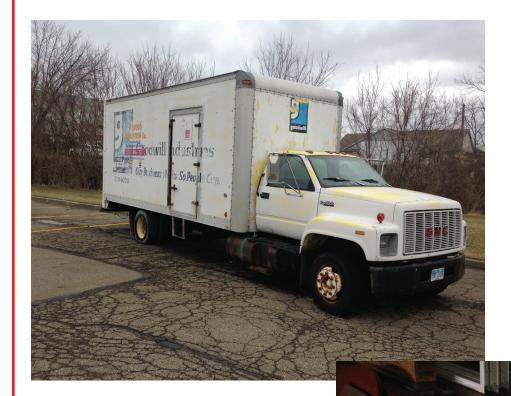

Directions: Take Whipple Ave. south of Belden Village or north of Fulton Rd. to Munson St. and west to auction. (Behind Planet Fitness). Watch for KIKO signs.

Autos: 1965 Sunbeam Alpine Series IV 2 door, convertible, 4 cyl, manual shift, extra 4 cyl engine - 2001 Land Rover Discovery II SUV, 4 door, V-8, 4X4 - 1993 Toyota Corolla 4 door, auto, 85K, one-owner - 1991 GMC Topkick box truck V-8 gas, auto, alum. skin 20' box w/ blow in insulation unit