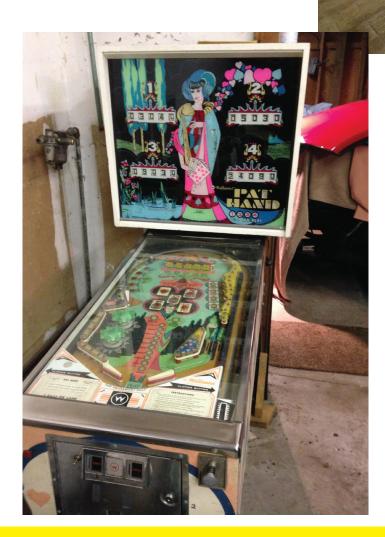

Pin Ball Machine: "Pat Hand" pin ball machine by Williams

Contractor Supplies: Loads of interior/exterior doors and door frames – store front awning frames - Granite and other solid surface counter tops - cabinets - Fypon molding - trim - several skids of 2X2 and 2X4 lights - assort. Floor tile - ceiling tile - new T8 strip lighting - cases of new fasteners and nails - mostly all paslode - several dozen new pairs of Lacrosse Steel toe rubber boots - new rain suits - approx. 100 pc nice 1X8, 1X10 pine planks - custom columns light fixtures - toilets and urinals - desks - chairs - kitchen and bath - custom cabinets - sink tops - Jacuzzi tub - hot tub